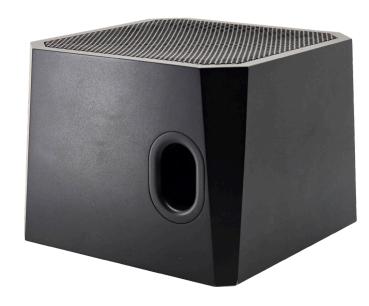

## Dante/AES67 25 Watt PoE+ Bass Expander Speaker

The BX-25D is a 25-Watt Dante/AES67 4.5" woofer speaker which allows lower fuller frequencies to be added to any room. Primarily designed for the Aurora ReAX Room to complement the RXT-4D/DV (4" Touch Controller with Dante/AES67 Beamforming Microphone & Speaker). The small form factor and light weight allows it to be mounted under the table with the included mounting brackets or just about anywhere. The mounting bracket has rubber grommets built in to help isolate vibration into the table. It also features an OLED for IP Address and other status information for better setup and serviceability.

## Features:

- 4.5" Woofer 40Hz-2000Hz
- 25-Watt PoE+ Amplifier
- Anti-Magnetic Shielding
- Dante/AES67
- OLED Display with Selection Buttons for Status Information
- Power/Status Indicators
- Internal Web Server for Remote Diagnostics and Settings

## **Technical Specifications**

| Model Name               | BX-25D                                                   |
|--------------------------|----------------------------------------------------------|
| Technical                |                                                          |
| Audio Bandwidth          | 40Hz – 2000Hz                                            |
| Speaker Size             | 4.5" Dia                                                 |
| Shielding                | Anti-Magnetic                                            |
| LAN                      | RJ-45 10/100/1000M PoE+                                  |
| Display                  | OLED for Network Information                             |
| Interface                | Front Buttons, Web Server                                |
| Mechanical               |                                                          |
| Housing                  | Black ABS Plastic                                        |
| Dimensions (L x W x H)   | 5.72" x 5.72" x 4.512"<br>(145.36 x 145.36mm x 114.61mm) |
| Weight                   | 4lbs (1.81kg)                                            |
| Mounting                 | Under Table Mount                                        |
| Power Supply             | PoE+                                                     |
| Power Consumption        | 25.4 Watts                                               |
| Operation<br>Temperature | 0~40° C [32~104° F]                                      |
| Storage Temperature      | -20~60° C [-4~140° F]                                    |
| Relative Humidity        | 20~90% RH [No Condensation]                              |
| Package Contents         | 1x BX-25D, 2x Mounting Ears                              |