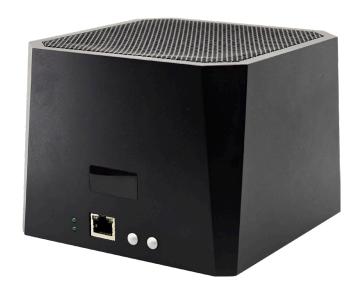

## Dante/AES67 25 Watt PoE+ Bass Expander Speaker

The BX-25D is a 25-Watt Dante/AES67 4.5" woofer speaker which allows lower fuller frequencies to be added to any room. Primarily designed for the Aurora ReAX Room to complement the RXT-4D/DV (4" Touch Controller with Dante/AES67 Beamforming Microphone & Speaker). The small form factor and light weight allows it to be mounted under the table with the included mounting brackets or just about anywhere. The mounting bracket has rubber grommets built in to help isolate vibration into the table. It also features an OLED for IP Address and other status information for better setup and serviceability.

## Features:

- 4.5" Woofer 40Hz-2000Hz
- 25-Watt PoE+ Amplifier
- Anti-Magnetic Shielding
- Dante/AES67
- OLED Display with Selection Buttons for Status Information
- Power/Status Indicators
- Internal Web Server for Remote Diagnostics and Settings

## **Technical Specifications**

| Model Name               | BX-25D                                                   |
|--------------------------|----------------------------------------------------------|
| Technical                |                                                          |
| Audio Bandwidth          | 40Hz – 2000Hz                                            |
| Speaker Size             | 4.5" Dia                                                 |
| Shielding                | Anti-Magnetic                                            |
| LAN                      | RJ-45 10/100/1000M PoE+                                  |
| Display                  | OLED for Network Information                             |
| Interface                | Front Buttons, Web Server                                |
| Mechanical               |                                                          |
| Housing                  | Black ABS Plastic                                        |
| Dimensions (L x W x H)   | 5.72" x 5.72" x 4.512"<br>(145.36 x 145.36mm x 114.61mm) |
| Weight                   | 4lbs (1.81kg)                                            |
| Mounting                 | Under Table Mount                                        |
| Power Supply             | PoE+                                                     |
| Power Consumption        | 25.4 Watts                                               |
| Operation<br>Temperature | 0~40° C [32~104° F]                                      |
| Storage Temperature      | -20~60° C [-4~140° F]                                    |
| Relative Humidity        | 20~90% RH [No Condensation]                              |
| Package Contents         | 1x BX-25D, 2x Mounting Ears                              |